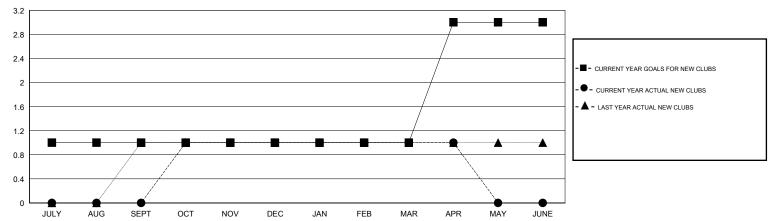

## GOALS AND ACTUAL NEW CLUBS CUMULATIVE

| DROPPED CLUBS: 2                |                 | 28 CLUBS OF 44 ADDED 1 OR MORE<br>NEW MEMBERS | GENDER DISTRIBUTION  MALE 657 (60.05%) |              |            |
|---------------------------------|-----------------|-----------------------------------------------|----------------------------------------|--------------|------------|
| DROPPED MEMBERS                 |                 |                                               | FEMALE                                 | 437 (39.95%) |            |
| DECEASED  CLUB CANCELLED  OTHER | 10<br>11<br>118 | CLICK HERE FOR HEALTH ASSESSMENT DATA         | FAMILY UNIT MEMBERS HEAD OF HOUSEHOLD  |              | 267<br>128 |
| TOTAL                           | 139             |                                               | NON-HEAD OF HOUSEHOLD                  |              |            |