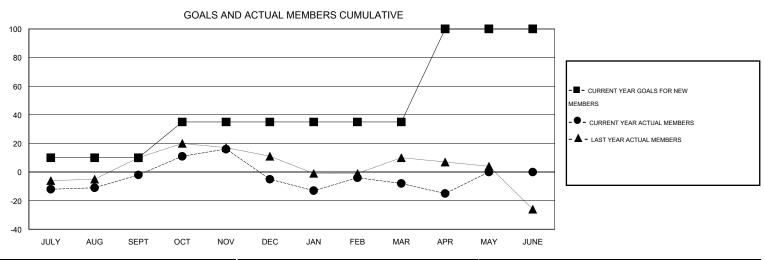

## GOALS AND ACTUAL NEW CLUBS CUMULATIVE

| DROPPED CLUBS: 2                |                 | 28 CLUBS OF 44 ADDED 1 OR MORE<br>NEW MEMBERS | GENDER DISTRIBUTION  MALE 657 (60.05%) |              |            |
|---------------------------------|-----------------|-----------------------------------------------|----------------------------------------|--------------|------------|
| DROPPED MEMBERS                 |                 |                                               | FEMALE                                 | 437 (39.95%) |            |
| DECEASED  CLUB CANCELLED  OTHER | 10<br>11<br>118 | CLICK HERE FOR HEALTH ASSESSMENT DATA         | FAMILY UNIT MEMBERS HEAD OF HOUSEHOLD  |              | 267<br>128 |
| TOTAL                           | 139             |                                               | NON-HEAD OF HOUSEHOLD                  |              |            |